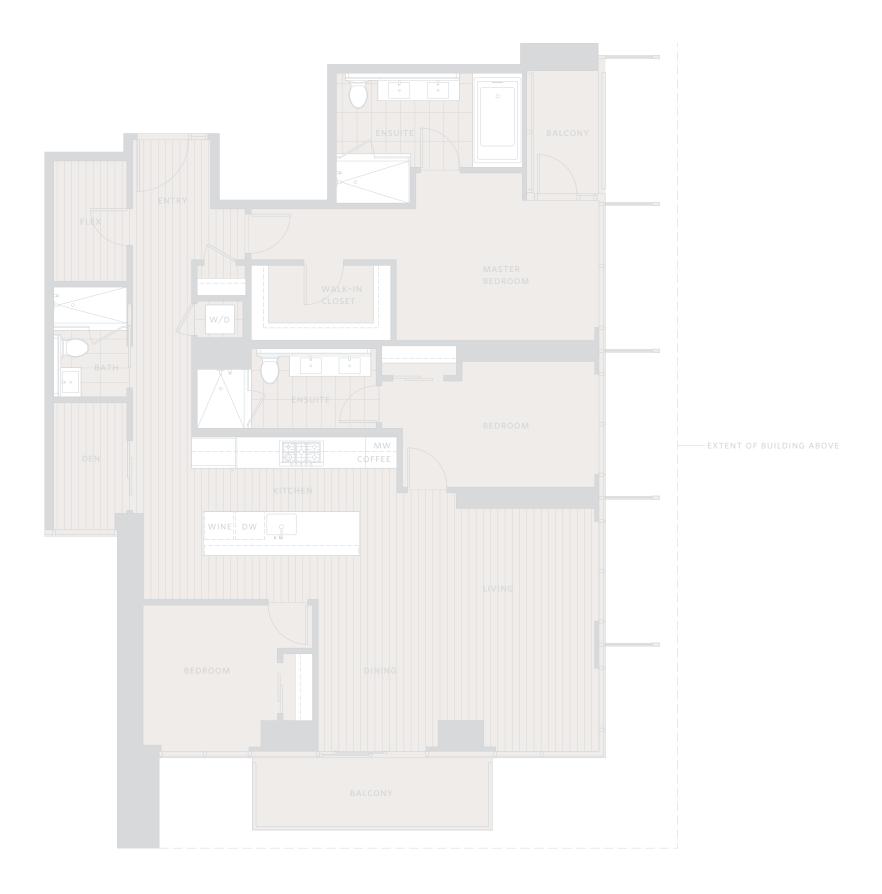

Signature Suite

5006

PLAN HH1

3 Bedroom + Den + Flex 1,638 sf

Living 1,523 sf; Balcony 115 sf