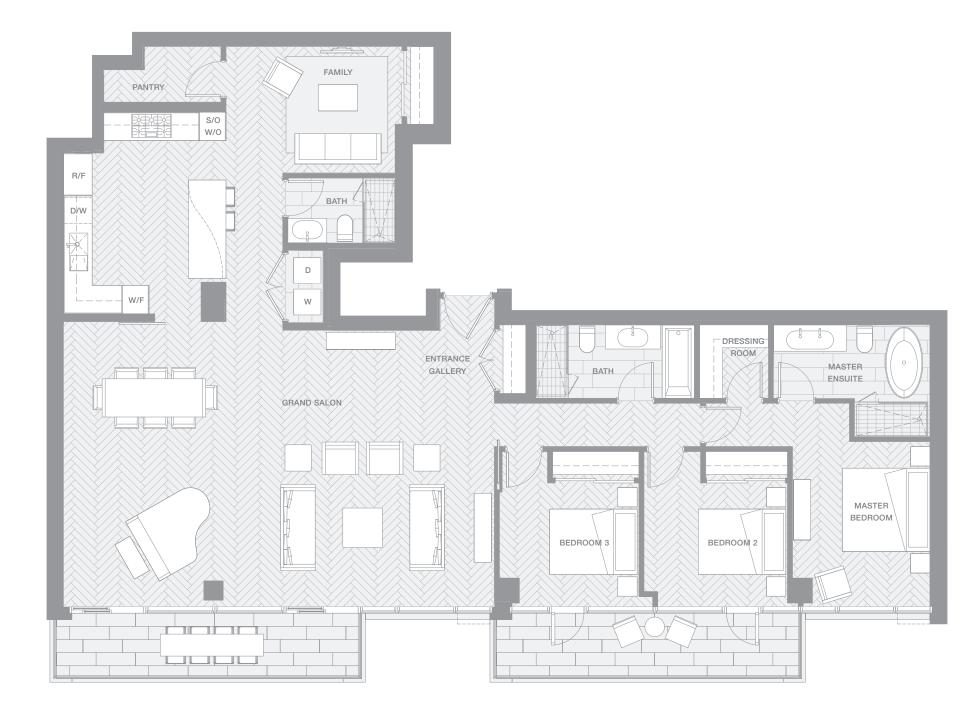

#### THREE BEDROOM & FAMILY ROOM

#### TOTAL LIVING 2323 SQ FT

Indoor Living 2071 sq ft Outdoor Living 252 sq ft

- Unobstructed views of English Bay, Stanley Park, and the Lions Gate Bridge
- Boffi chef's kitchen featuring Miele appliances and custom BIG-designed Corian island
- Master Bedroom with marble clad five-piece ensuite and dressing room
- Private sleeping wing with three spacious bedrooms

#### ONE BEDROOM & FAMILY ROOM

This stunning Estate three-bedroom with family room home has over 65 linear feet of floor-to-ceiling glazing, optimizing expansive vistas of English Bay, Stanley Park, and the Lions Gate Bridge. Two generous terraces act as picture frames for the surrounding scenery, epitomizing the indoor-outdoor aesthetic. A captivating view beckons from the foyer and leads into a grand salon with open concept living and dining areas. The separated Boffi kitchen with Miele appliances and custom BIG-designed Corian island is the ideal chef's kitchen with an informal family room for entertaining. The bedrooms are cocooned in a private wing. The master bedroom boasts a large dressing room and a five-piece ensuite with a freestanding soaker tub and walk-in shower.