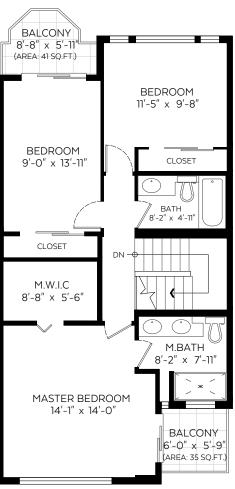

## **Auxiliary Area**

347 sq.ft. Garage: Patios: 627 sq.ft. Balconies: 76 sq.ft.

**Upper Floor Plan** Floor Area: 816 sq.ft.