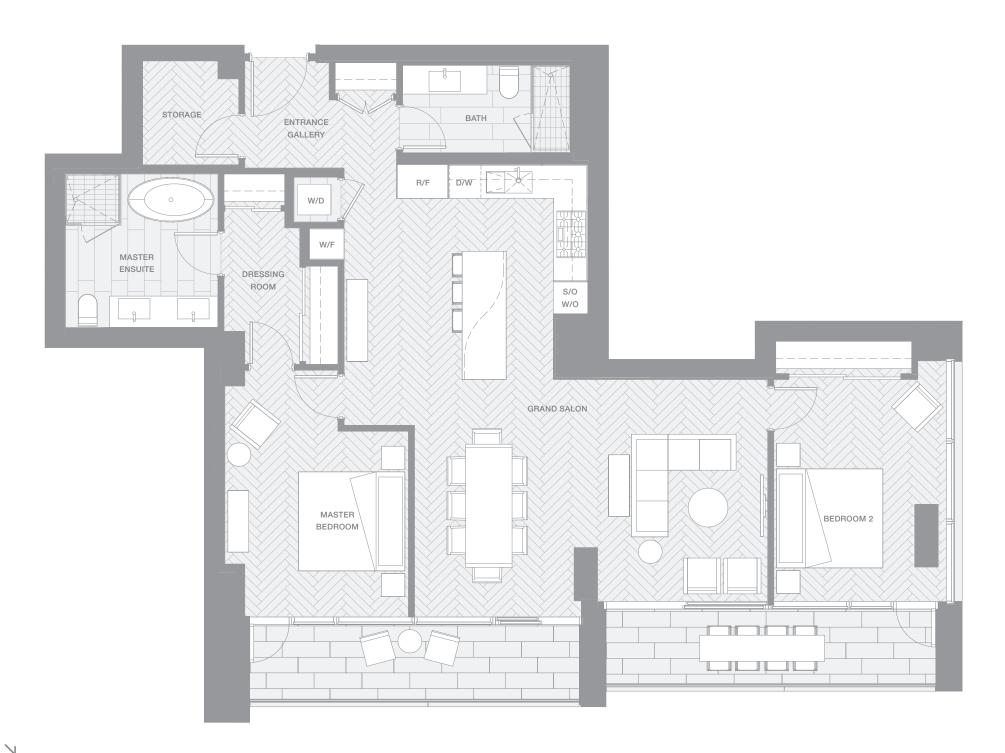

#### TWO BEDROOM

#### **TOTAL LIVING 1599 SQ FT**

Indoor Living 1359 sq ft Outdoor Living 240 sq ft

- Unobstructed views that span False Creek and Mount Baker with direct access to outdoor space from all principle rooms
- Boffi chef's kitchen featuring Miele appliances and custom BIG-designed Corian island
- Master bedroom with marble clad 5-piece ensuite and spacious dressing room

#### TWO BEDROOM

With over 40 linear feet of floor-to-ceiling glazing and direct access to 240 square feet of terraces, this Estate epitomizes indoor-outdoor living. Vistas span False Creek to Mount Baker. The spacious master bedroom features a marble clad five-piece ensuite with custom dual sinks and a freestanding bathtub and walk-in shower. An L-shaped Boffi chef's kitchen equipped with Miele appliances and a custom BIG-designed Corian island overlooks the grand salon and provides the ideal ambiance for entertaining.